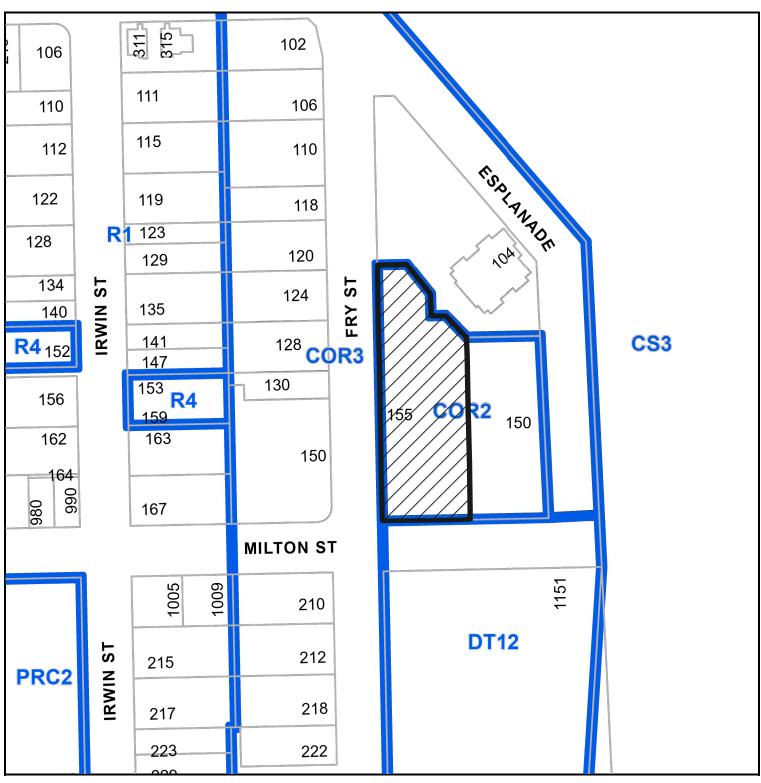

#### **Subject Property and Site Context**

| Zoning                              | Mixed Use Corridor (COR2)                                                                                                                                                                  |
|-------------------------------------|--------------------------------------------------------------------------------------------------------------------------------------------------------------------------------------------|
| Location                            | The subject property is located on the northeast corner of Fry Street and                                                                                                                  |
|                                     | Milton Street.                                                                                                                                                                             |
| Total Area                          | 4,390m <sup>2</sup>                                                                                                                                                                        |
| Official<br>Community Plan<br>(OCP) | Map 1 – Future Land Use Plan – Corridor Map 3 – Development Permit Area DPA No. 9 – Commercial, Industrial, Institutional, Multiple Family, and Mixed Commercial / Residential Development |
| Relevant Design                     | General Development Permit Area Design Guidelines; and                                                                                                                                     |
| Guidelines                          | South End Neighbourhood Plan Urban Design Framework & Guidelines                                                                                                                           |

# **DEVELOPMENT PERMIT NO. DP 001200**

Subject Property

CIVIC: 155 FRY STREET

LEGAL: LOT 3, SECTION 1, NANAIMO DISTRICT, PLAN EPP55139