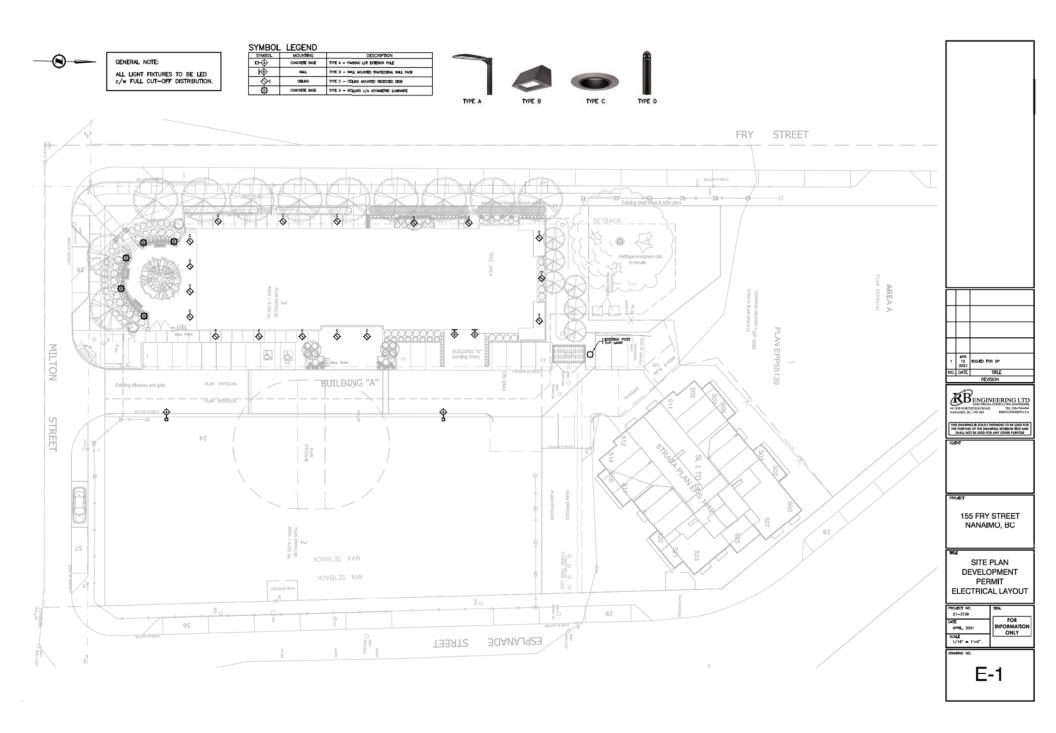

### ATTACHMENT D SITE AND PARKING PLANS

NANAIMO, BC

2858

D-ARCHITECTURE

#### Site Design

The proposed building is sited in the centre of the site, with a shared drive aisle accessed from Milton Street to the east of the building to serve the existing building, the proposed building, and the future Phase 3 at 150 Esplanade. A total of 16 surface parking stalls will be provided along the drive aisle on the subject property, and the remaining 46 parking spaces will be provided in an underground parking level, to be accessed from the drive aisle. The total number of required parking spaces will be provided on-site, including electric vehicle parking, accessible parking, visitor parking, and bicycle parking.

A large urban plaza, with public access from the corner of Fry and Milton Streets, will be provided on the south side of the building. This plaza will include a feature public art gateway feature and seating.