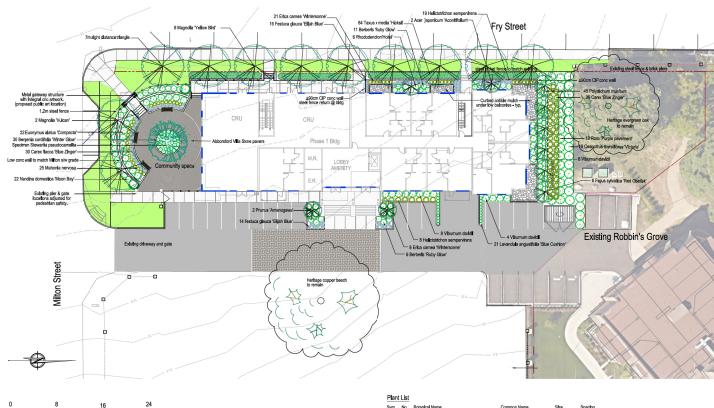

#### Landscape Design

The site was previously an arboretum and the proposed landscape design incorporates a number of trees. An existing heritage tree collection has been retained on the Phase 1 property to the north, and a significant copper beech tree to the east will be protected and retained through construction. A specimen stewartia tree in the centre of the public plaza and 11 magnolia street trees are proposed. A grass bioswale is proposed to the north of the building, to be flanked by columnar beech trees. Smaller shrubs will be incorporated around the public plaza, on the north and west sides of the building, and to border the entryway of the building from the drive aisle.

An existing perimeter fence with brick pillars will be continued around the site. A refuse receptacle enclosure is proposed adjacent to the drive aisle, near the property line for Phase 1.

#### Landscape Design Rationale

The heritage context (Samuel Robins' arboretum) Informs the landscape design which features a range of less common specimen trees.

The landscape features a compact public plaza space that will serve as a forecourt to a

Necessary low (under 1m ht) retaining walls provide crisp grade changes and provide a sense of infimate scale for the square. Accessibility is accommodated from the existing internal driveway.

Storm water management is proposed at the north end of the building and is de-emphasized as a simple (effective) grass bioswab.