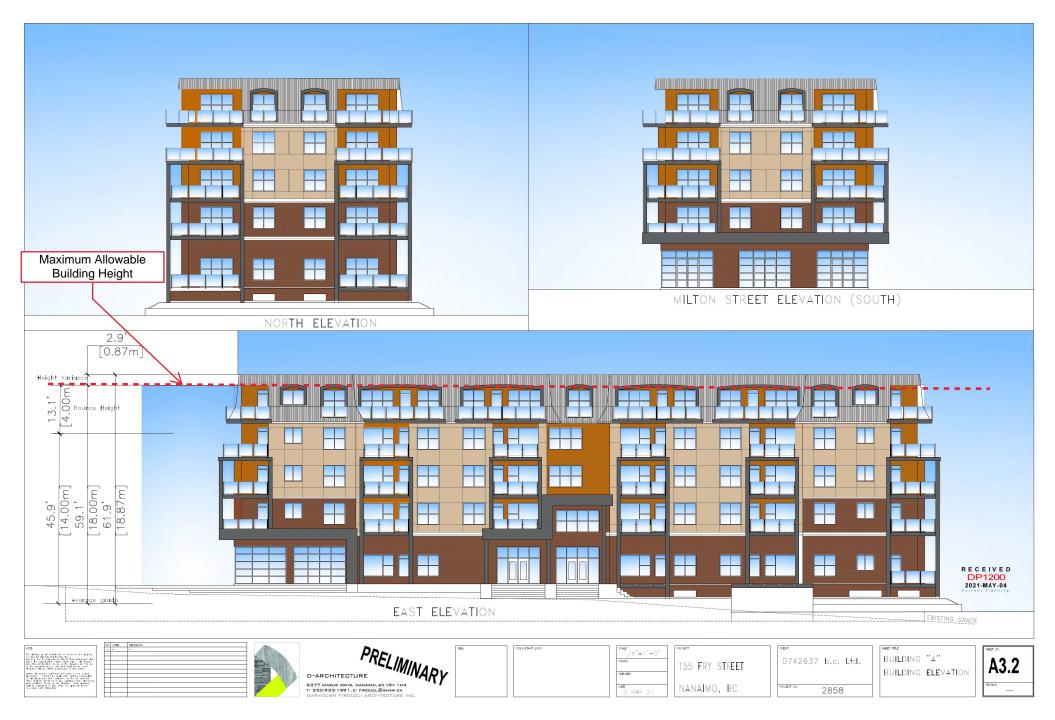

#### **Building Height**

The maximum allowable building height in the COR2 zone where at least 75% of the required parking is provided underground is 18.00m. In the case of the proposed development, 75% of

the required parking will be underground and the proposed building height is 18.87m; a requested variance of 0.87m.

The building height variance applies to the uppermost portion of the roof (see Attachment E) and allows the proposed building to be situated on the sloping site with its commercial retail unit at grade with the public plaza on the high point of the site at Milton Street and Fry Street. The building design also allows for a striking mansard roof to reflect heritage design elements in the neighbourhood and the existing Phase 1 building.

# ATTACHMENT E BUILDING ELEVATIONS AND DETAILS

155 FRY STREET
NANAIMO, BC

0742637 b.c. Ltd.

BUILDING "A"
BUILDING ELEVATION

A3.1