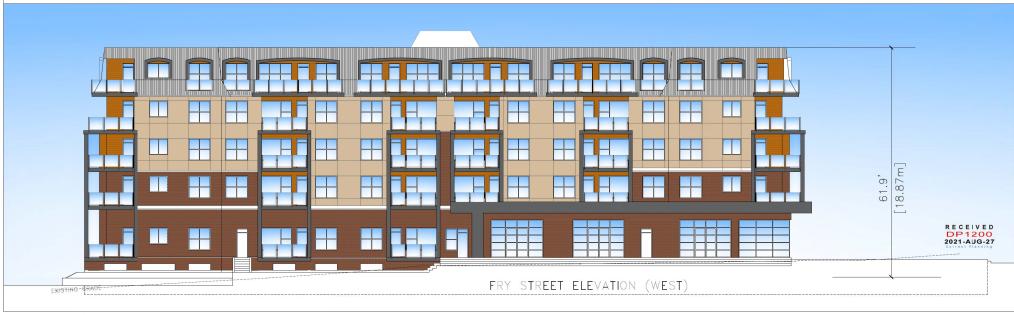

#### **Building Design**

The proposed building design complements the existing Phase 1 of Robin's Grove and replicates similar historical references. The design contains Victorian architecture elements and includes a prominent mansard roof that wraps around the entire upper level of the building.

A mix of materials will create a strong base and prominent upper level. The ground level and portions of the second level will feature Hardie plank siding as cladding that will mimic the

appearance of bricks. The middle levels will be clad with a smooth-finish Hardie panel wall. The mansard roof will utilize a metal roof system. A series of balconies are proposed to project on all elevations for the residential portions, in addition to inset decks on the upper floor. The commercial component will feature significant ground-level fenestration and will open directly to the accessible public plaza at the corner of the site.

The primary entry to the residential component of the building will be from the drive aisle to the east, and the primary entry to the commercial component will be from Fry Street to the west.

The proposed building design is generally in compliance with the South End Neighbourhood Plan Urban Design Framework and Guidelines. The Neighbourhood Plan envisions up to four-storey buildings; however, the OCP designation (Corridor) supports up to six storeys. The proposed development meets the intent of the OCP and addresses the Neighbourhood Plan design guidelines by including commercial on the ground level with residential use above and stepping the building back above the fourth level.

#### **Building Height**

The maximum allowable building height in the COR2 zone where at least 75% of the required parking is provided underground is 18.00m. In the case of the proposed development, 75% of

the required parking will be underground and the proposed building height is 18.87m; a requested variance of 0.87m.

The building height variance applies to the uppermost portion of the roof (see Attachment E) and allows the proposed building to be situated on the sloping site with its commercial retail unit at grade with the public plaza on the high point of the site at Milton Street and Fry Street. The building design also allows for a striking mansard roof to reflect heritage design elements in the neighbourhood and the existing Phase 1 building.