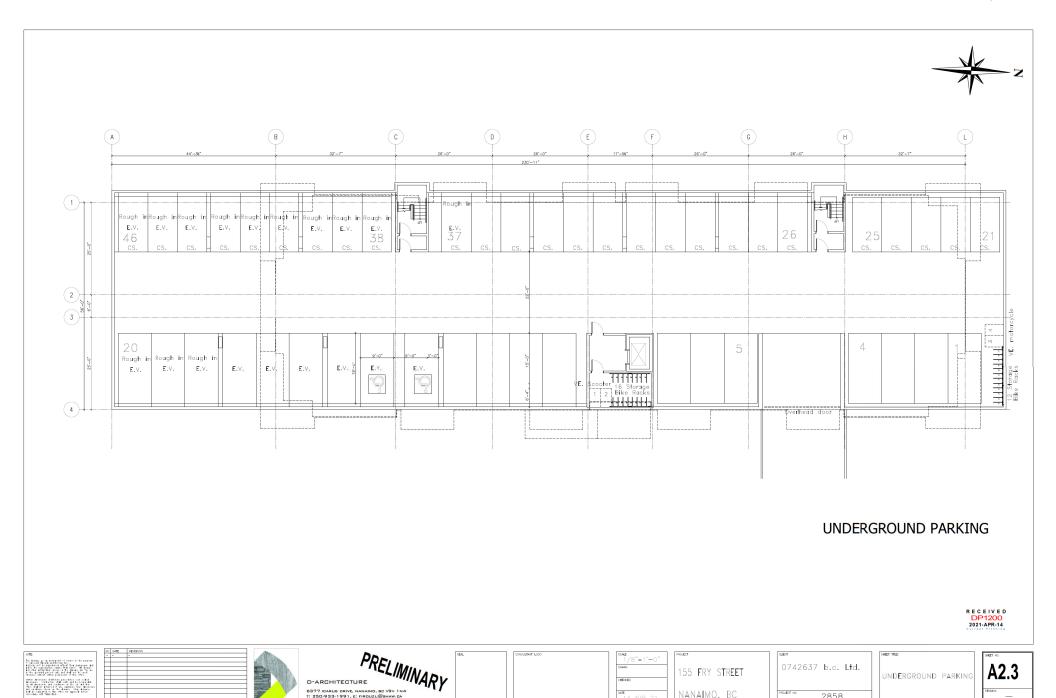

#### Site Design

The proposed building is sited in the centre of the site, with a shared drive aisle accessed from Milton Street to the east of the building to serve the existing building, the proposed building, and the future Phase 3 at 150 Esplanade. A total of 16 surface parking stalls will be provided along the drive aisle on the subject property, and the remaining 46 parking spaces will be provided in an underground parking level, to be accessed from the drive aisle. The total number of required parking spaces will be provided on-site, including electric vehicle parking, accessible parking, visitor parking, and bicycle parking.