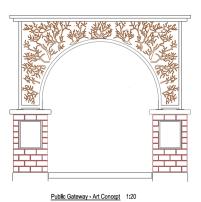

A large urban plaza, with public access from the corner of Fry and Milton Streets, will be provided on the south side of the building. This plaza will include a feature public art gateway feature and seating.

### **ATTACHMENT G** LANDSCAPE PLAN AND DETAILS

Brick plers to match existing - opportunity for inset artwork. Metal archway - opportunity for art (proxy shown) and lighting.