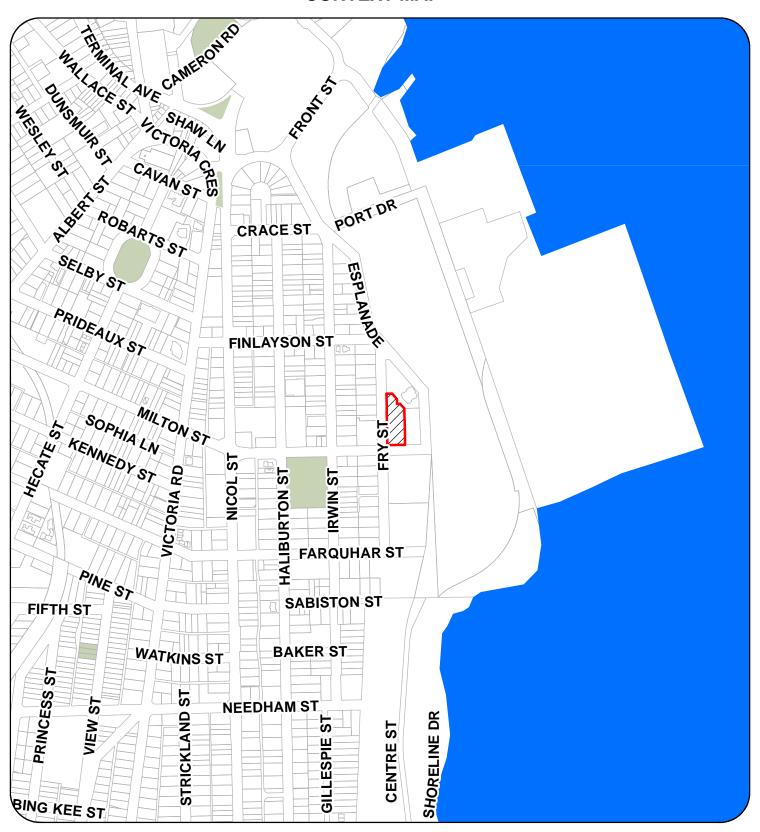

#### **Subject Property and Site Context**

| Zoning                              | Mixed Use Corridor (COR2)                                                                                                                                                                  |
|-------------------------------------|--------------------------------------------------------------------------------------------------------------------------------------------------------------------------------------------|
| Location                            | The subject property is located on the northeast corner of Fry Street and                                                                                                                  |
|                                     | Milton Street.                                                                                                                                                                             |
| Total Area                          | 4,390m <sup>2</sup>                                                                                                                                                                        |
| Official<br>Community Plan<br>(OCP) | Map 1 – Future Land Use Plan – Corridor Map 3 – Development Permit Area DPA No. 9 – Commercial, Industrial, Institutional, Multiple Family, and Mixed Commercial / Residential Development |
| Relevant Design                     | General Development Permit Area Design Guidelines; and                                                                                                                                     |
| Guidelines                          | South End Neighbourhood Plan Urban Design Framework & Guidelines                                                                                                                           |

The subject property is located in the South End Neighbourhood and is approximately 600m away from the City's downtown core. The property slopes downhill from west to east and has views towards the ocean to the east. The property features a cluster of heritage trees at the

north end of the site that are protected by covenant, and a private easement that crosses the eastern side of the property that is reserved to provide drive aisle access to 104 Esplanade.

The surrounding neighbourhood is designated Corridor in the Official Community Plan (OCP). Existing uses are predominantly industrial with some older single residential dwellings nearby. The railway yard is located one block away to the east. Phase 1 of Robin's Grove to the north contains a four-storey building with 14 residential units.