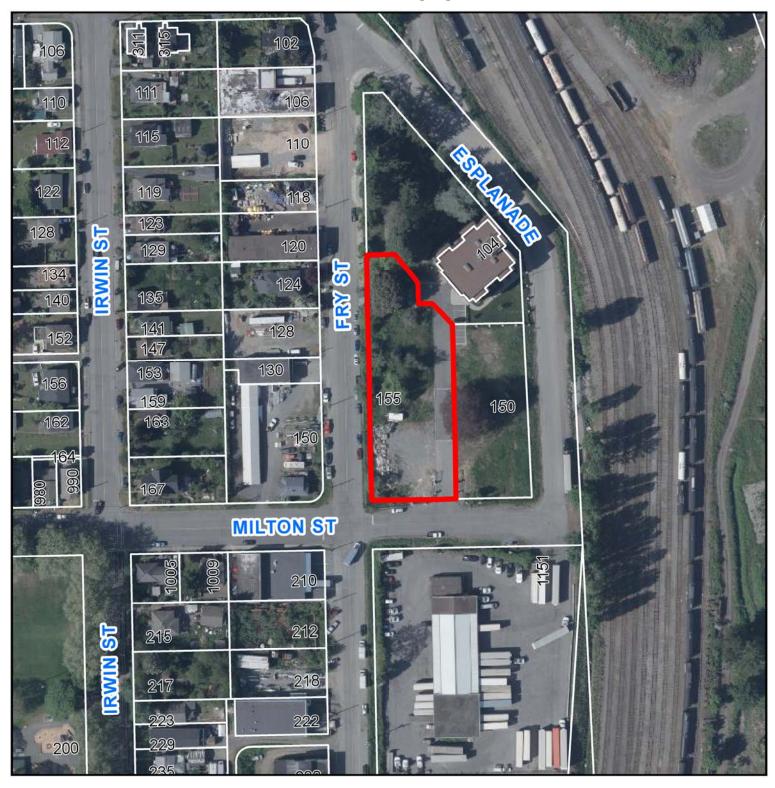

# ATTACHMENT B CONTEXT MAP

### ATTACHMENT C LOCATION PLAN

# **DEVELOPMENT PERMIT NO. DP 001200**

Subject Property

CIVIC: 155 FRY STREET

LEGAL: LOT 3, SECTION 1, NANAIMO DISTRICT, PLAN EPP55139