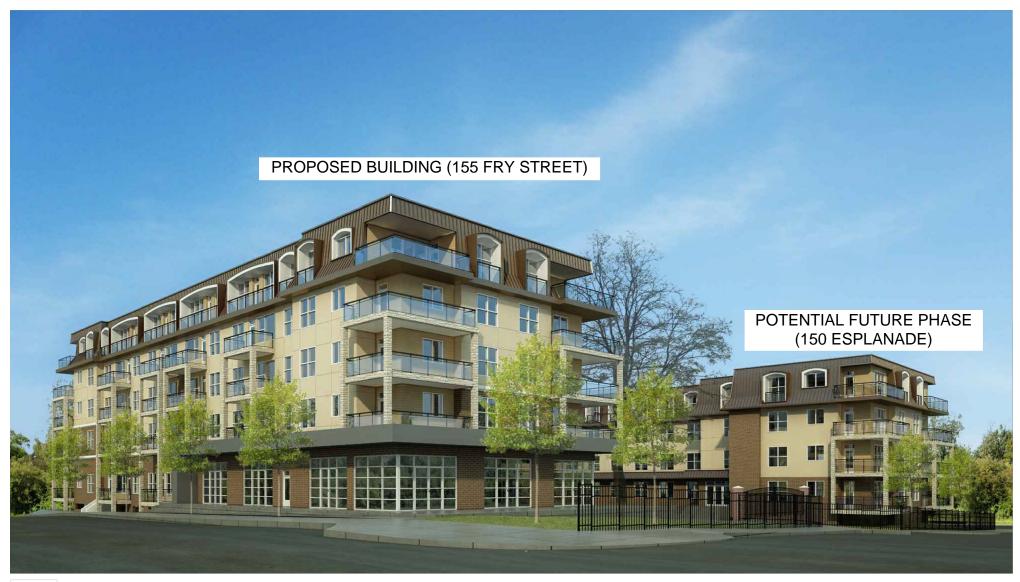

#### **Proposed Development**

The applicant is proposing to construct a five-storey mixed-use building with 55 dwelling units and a 161m<sup>2</sup> commercial retail unit. The dwelling unit composition consists of 37 one-bedroom units and 18 two-bedroom units. The project will include a public plaza with public art at the corner of Fry and Milton Streets, which were conditions of the previous rezoning approval.

#### **Building Design**

The proposed building design complements the existing Phase 1 of Robin's Grove and replicates similar historical references. The design contains Victorian architecture elements and includes a prominent mansard roof that wraps around the entire upper level of the building.

A mix of materials will create a strong base and prominent upper level. The ground level and portions of the second level will feature Hardie plank siding as cladding that will mimic the

appearance of bricks. The middle levels will be clad with a smooth-finish Hardie panel wall. The mansard roof will utilize a metal roof system. A series of balconies are proposed to project on all elevations for the residential portions, in addition to inset decks on the upper floor. The commercial component will feature significant ground-level fenestration and will open directly to the accessible public plaza at the corner of the site.

The primary entry to the residential component of the building will be from the drive aisle to the east, and the primary entry to the commercial component will be from Fry Street to the west.

The proposed building design is generally in compliance with the South End Neighbourhood Plan Urban Design Framework and Guidelines. The Neighbourhood Plan envisions up to four-storey buildings; however, the OCP designation (Corridor) supports up to six storeys. The proposed development meets the intent of the OCP and addresses the Neighbourhood Plan design guidelines by including commercial on the ground level with residential use above and stepping the building back above the fourth level.

# ATTACHMENT F BUILDING RENDERING

RECEIVED
DP1200
2020-MAY-27
Current Planning

155 FRY STREET 150 ESPLANADE, NANAIMO, BC