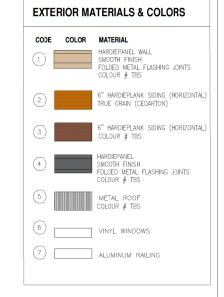

A mix of materials will create a strong base and prominent upper level. The ground level and portions of the second level will feature Hardie plank siding as cladding that will mimic the

appearance of bricks. The middle levels will be clad with a smooth-finish Hardie panel wall. The mansard roof will utilize a metal roof system. A series of balconies are proposed to project on all elevations for the residential portions, in addition to inset decks on the upper floor. The commercial component will feature significant ground-level fenestration and will open directly to the accessible public plaza at the corner of the site.