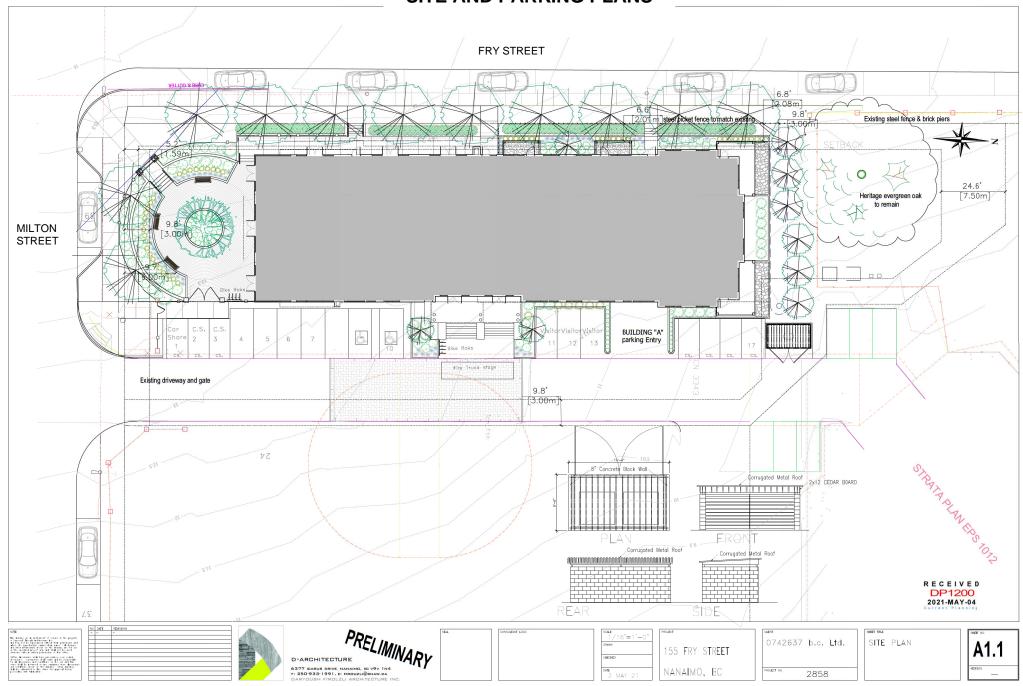

#### Site Design

The proposed building is sited in the centre of the site, with a shared drive aisle accessed from Milton Street to the east of the building to serve the existing building, the proposed building, and the future Phase 3 at 150 Esplanade. A total of 16 surface parking stalls will be provided along the drive aisle on the subject property, and the remaining 46 parking spaces will be provided in an underground parking level, to be accessed from the drive aisle. The total number of required parking spaces will be provided on-site, including electric vehicle parking, accessible parking, visitor parking, and bicycle parking.

A large urban plaza, with public access from the corner of Fry and Milton Streets, will be provided on the south side of the building. This plaza will include a feature public art gateway feature and seating.

#### **Building Height**

The maximum allowable building height in the COR2 zone where at least 75% of the required parking is provided underground is 18.00m. In the case of the proposed development, 75% of

the required parking will be underground and the proposed building height is 18.87m; a requested variance of 0.87m.

The building height variance applies to the uppermost portion of the roof (see Attachment E) and allows the proposed building to be situated on the sloping site with its commercial retail unit at grade with the public plaza on the high point of the site at Milton Street and Fry Street. The building design also allows for a striking mansard roof to reflect heritage design elements in the neighbourhood and the existing Phase 1 building.